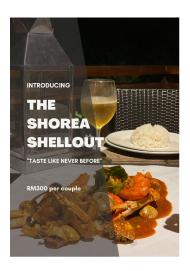

# The Shorea Shell Out Candlelight Dinner

In Villa Dining, a relaxing and peaceful atmosphere for your romantic dinner.

Your GEM will arrange an evening shell out, beneath the stars, tremendous view and amazing taste of our signature shell out.

#### **SHELL OUT**

(Flower crab, prawn, clam, black mussel, squid, corn, broccoli)

#### Sauce choices

Spicy Sambal (recommended) Kam Heong (five spices sauce) Butter Cream

#### **MYR 350**

per couple (minimum of 2 person)

SHOREA FOREST DINING **Dinner: 7 pm - 9 pm** 

Minang Platter Menu