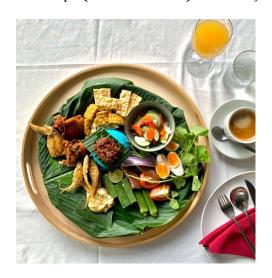

## <u>Main Course</u> <u>Minang Platter</u>

(Nasi Kerabu (Butterfuly Pea Flower Infused Steamed Rice) served with Ulam Raja (Royal salads), Fried Chicken, Assorted Chilli Paste, Salted Eggs, Dried fish, Tempe (Toufu Crackers) & Pickles)

#### **MYR 250**

per couple (minimum of 2 person)